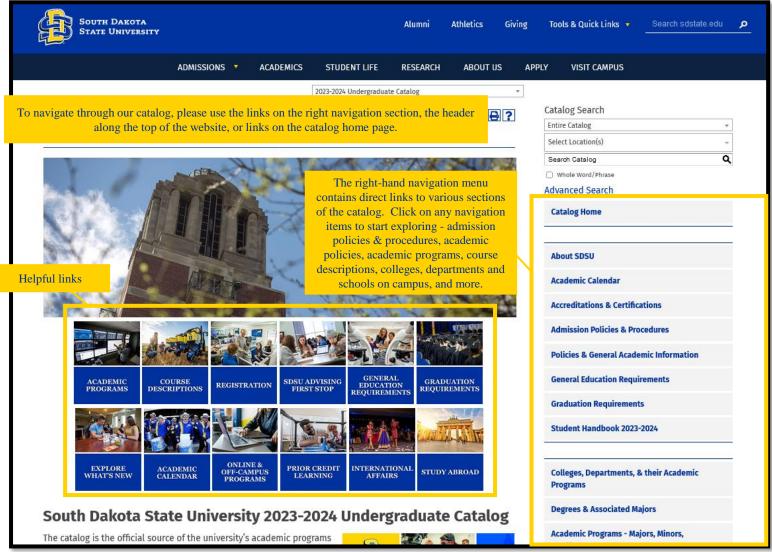

# **CATALOG HOME PAGE - SELECT A CATALOG**

On the Academic Catalogs and Student Handbook home page we have three ways to access catalogs.

## **SELECT A CATALOG**

### **NAVIGATE THE CATALOG**

### ACADEMIC PROGRAMS – MAJORS, MINORS, AND CERTIFICATES

Looking for program information? Click on Academic Programs – Majors, Minors, Certificates in the right-hand navigation. It will bring you to an alphabetical list of all the programs we offer.