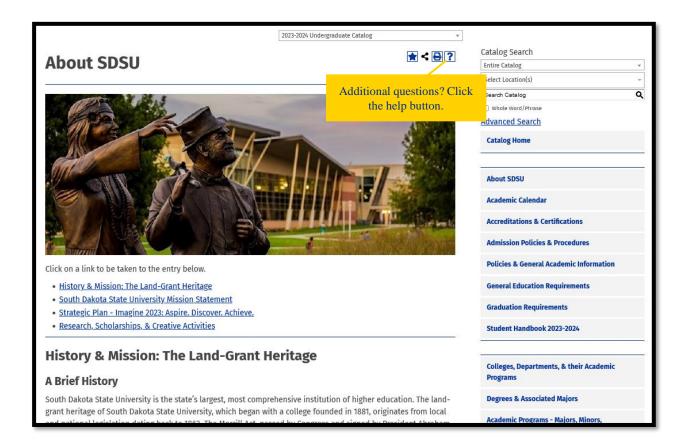

|                      | Course Descriptions & Schedules                       |
|                                                                                                                                                                                                                            | 8?                   | What's New for 2023-2024                              |
|                                                                                                                                                                                                                            | •                    | Accelerated Bachelor's to Master's Degree<br>Programs |



## **EASE OF PRINTING**





### **NEED HELP?**





### **CATALOG HELP**

Acalog ACMS™ Online Help

**Close Window** 

This document contains help on the following topics:

- 1. Selecting a Different Catalog
- 2. Searching the Catalog
  - 1. Search Options
- 3. Browsing the Catalog
  - 1. Printing Pages of the Catalog
- 4. Using the Personal Catalog Feature
  - 1. Create a Personal Catalog Account
  - 2. Login and Logout of Personal Catalog Feature
  - 3. Edit Your Personal Catalog Profile

For additional help, please contact Support.

### **1. Selecting a Different Catalog**

#### BACK TO TOP

There may be more than one catalog available from the South Dakota State University system e-catalog Gateway at a time. If there is more than one, you will see a dropdown box toward the top of the page with the name of the current catalog. Clicki