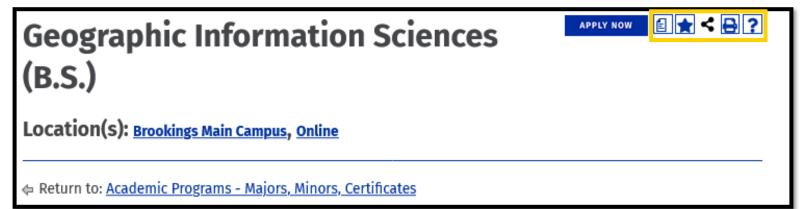

### ACADEMIC PROGRAMS – MAJORS, MINORS, AND CERTIFICATES

Looking for program information? Click on Academic Programs – Majors, Minors, Certificates in the right-hand navigation. It will bring you to an alphabetical list of all the programs we offer.