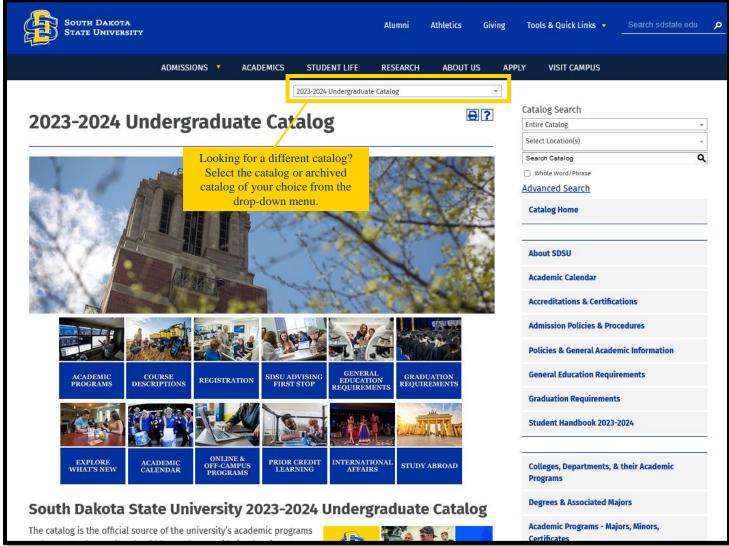

# SOUTH DAKOTA STATE UNIVERSITY ONLINE CATALOG USER GUIDE





South Dakota State University

## HOW DO I FIND THE ONLINE CATALOG?

Options to access the online academic catalog:

1. SDState website – https://www.sdstate.edu/academic-catalog



- - South Dakota State University

2. Direct link – https://catalog.sdstate.edu/



# **CATALOG HOME PAGE - SELECT A CATALOG**

On the Academic Catalogs and Student Handbook home page we have three ways to access catalogs.





## **SELECT A CATALOG**





### **NAVIGATE THE CATALOG**





# **ICON GUIDE**

Icons are located at the top of most pages and allow bookmarking a course or program, sharing to Facebook or Twitter, creating a print-friendly page, or accessing the help menu.





#### **Degree Planner**

View a print-friendly version of degree requirements in a checklist format.



#### **My Personal Catalog**

Create a personal portfolio with the "My Personal Catalog" link.



#### **Social Media**

Share catalog information on Facebook or Twitter.



#### Print

Generate a pop-up page formatted to print neatly.



#### Help

More information on how to use the catalog.



## **SEARCH THE CATALOG**

Use the catalog search box to search by keyword or phrase. Choose the Advanced Search link for additional search options.

### **KEYW