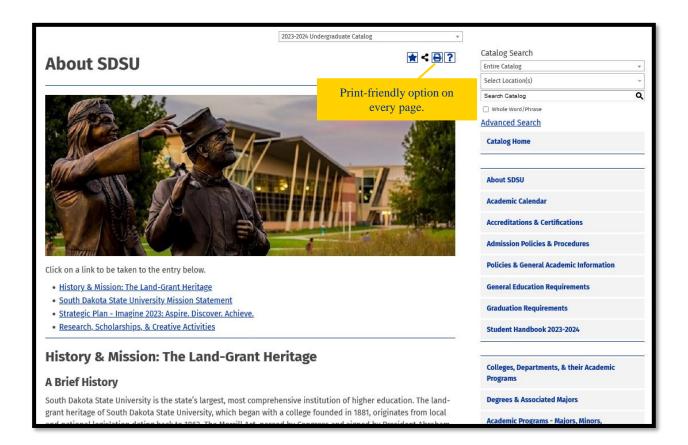

|                      | Course Descriptions & Schedules                       |
|                                                                                                                                                                                                                            | 8?                   | What's New for 2023-2024                              |
|                                                                                                                                                                                                                            | •                    | Accelerated Bachelor's to Master's Degree<br>Programs |



## **EASE OF PRINTING**





### **NEED HELP?**





### **CATALOG HELP**

Acalog ACMS™ Online Help

**Close Window** 

This document contains help on the following topics:

- 1. Selecting a Different Catalog
- 2. Searching the Catalog
  - 1. Search Options
- 3. Browsing the Catalog
  - 1. Printing Pages of the Catalog
- 4. Using the Personal Catalog Feature
  - 1. Create a Personal Catalog Account
  - 2. Login and Logout of Personal Catalog Feature
  - 3. Edit Your Personal Catalog Profile

For additional help, please contact Support.

### **1. Selecting a Different Catalog**

#### BACK TO TOP

There may be more than one catalog available from the South Dakota State University system e-catalog Gateway at a time. If there is more than one, you will see a dropdown box toward the top of the page with the name of the