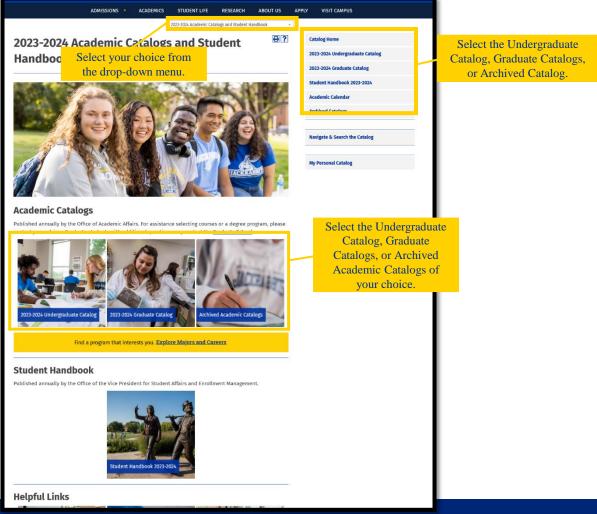

# **CATALOG HOME PAGE - SELECT A CATALOG**

On the Academic Catalogs and Student Handbook home page we have three ways to access catalogs.

## **SELECT A CATALOG**